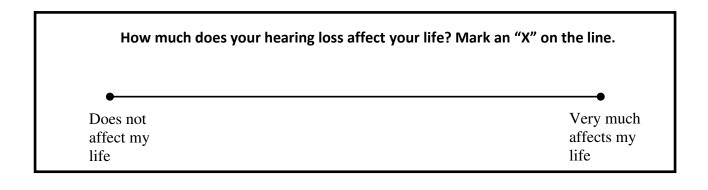

### For the Person with Hearing Loss:

Take a moment to think about how you hearing loss affects your life. Then, complete the following:

- 1) List THREE listening situations where you would like to hear better.
- 2) Put a star  $\mathbf{x}$  next to the one that is the most important
- 3) Put a check mark  $\sqrt{}$  next to the one that is least important